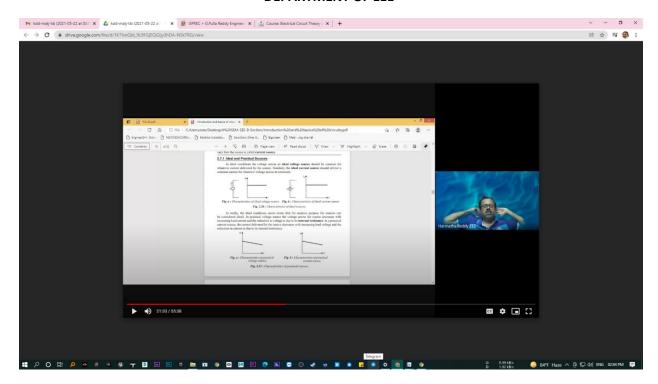

GPREC MOODLE LMS home page

Online classroom delivery using Google meet for ECT subject by Dr. C.Harinatha Reddy, Associate Professor, EEE Dept, GPREC, Kurnool during the academic year 2020-21 II Sem