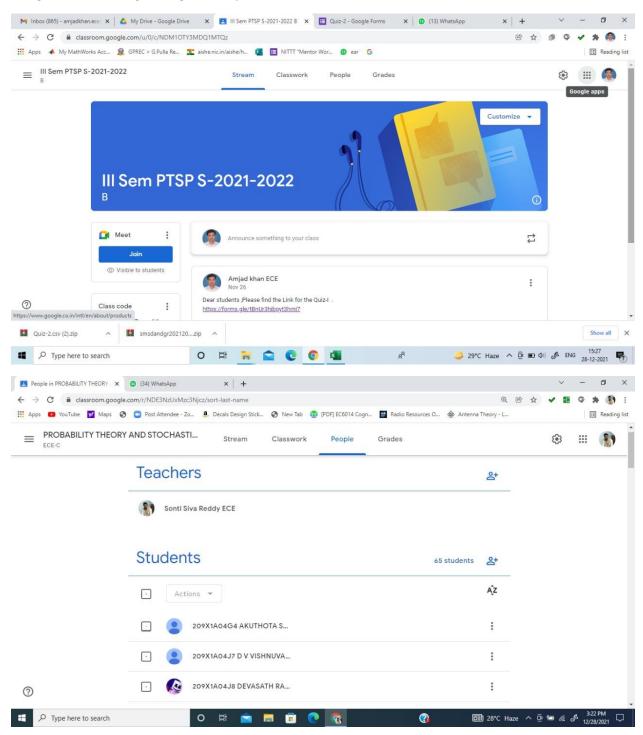

#### **Google Class Learning Management System**

#### Google Class Learning Management System