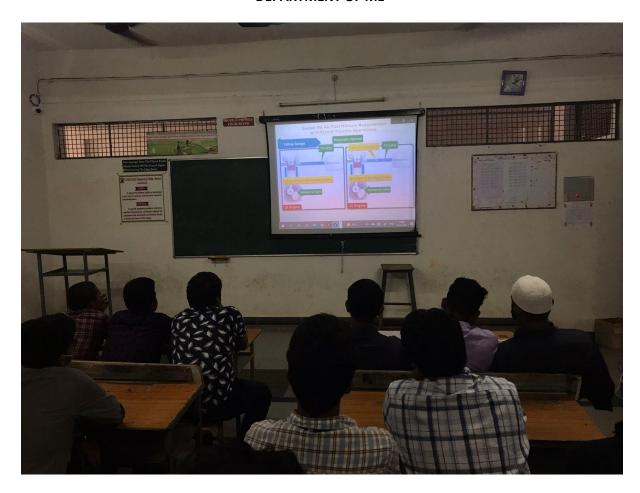

Faculty handling theory lecture class through Google Classroom (Online Mode)

Use of LCD Projector in Classrooms

Use of LCD Projector in Classrooms

Use of LCD Projector in Labs for Demonstration