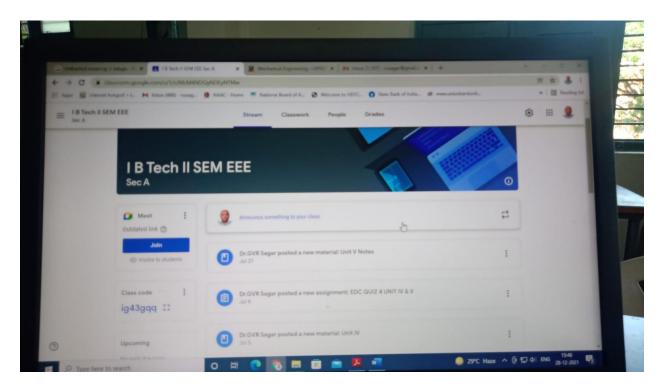

Faculty handling theory lecture class through Google Classroom (Online Mode)

Use of LCD Projector in Classrooms

Use of LCD Projector in Classrooms

Use of LCD Projector in Labs for Demonstration