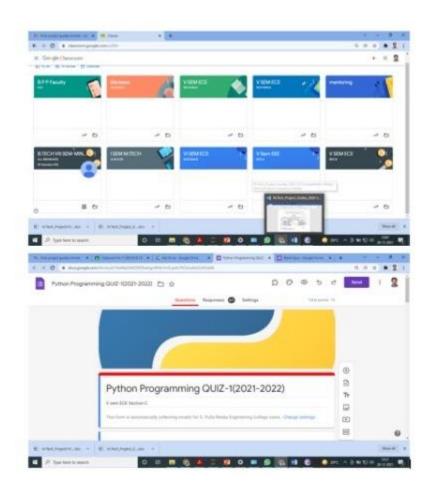

#### e-Box

Faculty and students mapped in Google classroom

Faculty and students mapped in Moodle (LMS Tool)

Assigning assignment to students through Google Classroom

Faculty handling theory lecture class through Google Classroom (Online Mode)