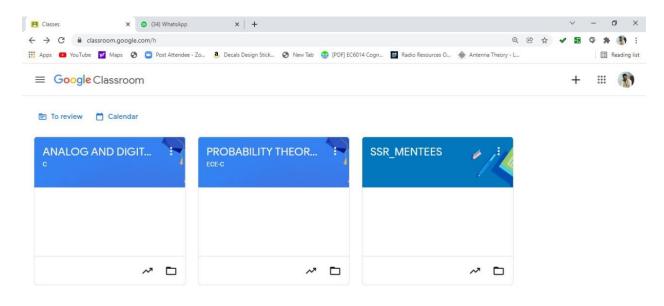

#### e-Box

Faculty and students mapped in Google classroom

Faculty and students mapped in Moodle (LMS Tool)

Assigning assignment to students through Google Classroom

Faculty handling theory lecture class through Google Classroom (Online Mode)