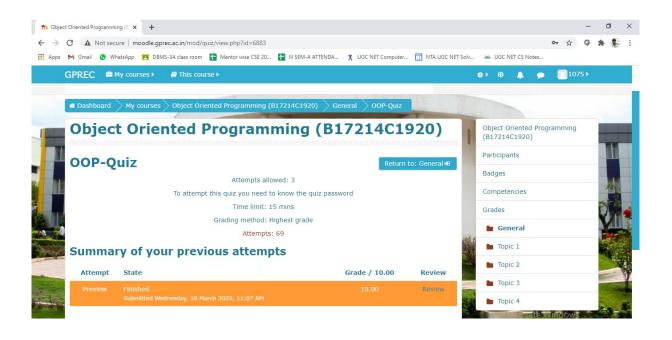

#### **Moodle Learning Management System**

### G PULLA REDDY ENGINEERING COLLEGE (AUTONOMOUS): KURNOOL

**DEPARTMENT OF ECE**ECE Block 1 ICT Enable Class Rooms

**CLASS ROOM ECE-1** 

**CLASS ROOM ECE-2** 

**CLASS ROOM ECE-3** 

**CLASS ROOM ECE-4** 

Moodle course module by Dr. C.Harinatha Reddy, Associate Professor, EEE Dept, GPREC, Kurnool