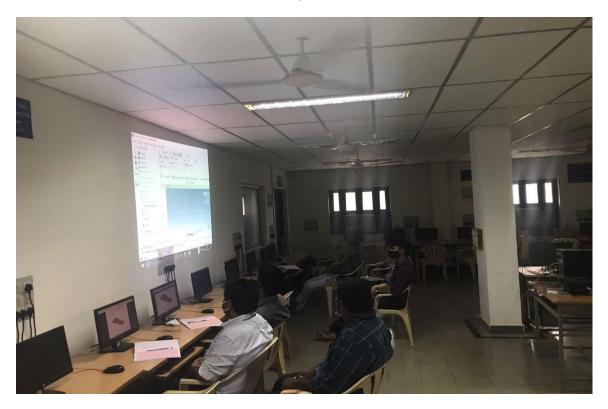

Faculty handling theory lecture class through Google Classroom (Online Mode)

Use of LCD Projector in Classrooms

Use of LCD Projector in Classrooms

Use of LCD Projector in Labs for Demonstration