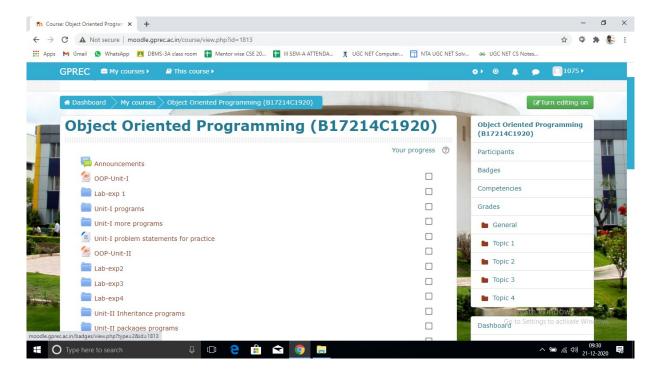

#### **Moodle Learning Management System**

### G PULLA REDDY ENGINEERING COLLEGE (AUTONOMOUS): KURNOOL

**DEPARTMENT OF ECE**ECE Block 1 ICT Enable Class Rooms

**CLASS ROOM ECE-1** 

**CLASS ROOM ECE-2** 

**CLASS ROOM ECE-3** 

**CLASS ROOM ECE-4** 

Moodle course module by Dr. C.Harinatha Reddy, Associate Professor, EEE Dept, GPREC, Kurnool