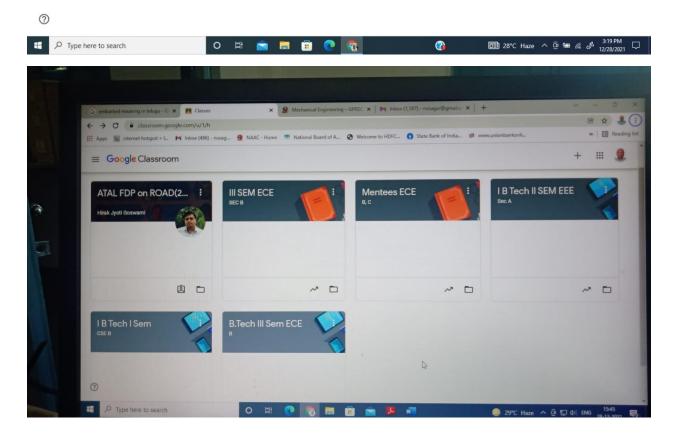

#### e-Box

Faculty and students mapped in Google classroom

Faculty and students mapped in Moodle (LMS Tool)

Assigning assignment to students through Google Classroom

Faculty handling theory lecture class through Google Classroom (Online Mode)