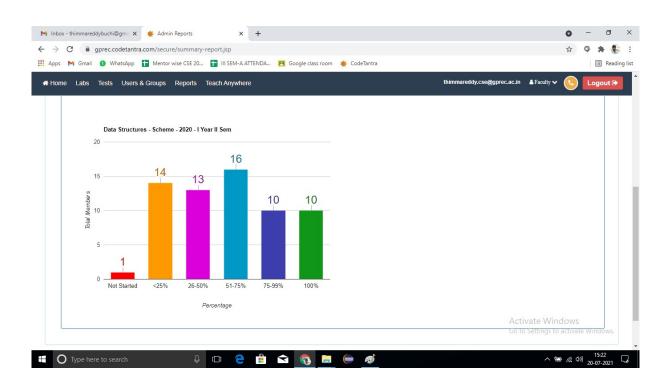

#### **Moodle Learning Management System**









#### **Google Class Learning Management System**



#### **Code Tantra**





#### CodeChef



#### Hebeon



#### **HackerRank**



#### e-Box





Faculty and students mapped in Google classroom



Faculty and students mapped in Moodle (LMS Tool)



Assigning assignment to students through Google Classroom



Faculty handling theory lecture class through Google Classroom (Online Mode)



Faculty handling theory lecture class through Google Classroom (Online Mode)



Use of LCD Projector in Classrooms



Use of LCD Projector in Classrooms



Use of LCD Projector in Labs for Demonstration

#### Google Class Learning Management System



















#### G.PULLA REDDY ENGINEERING COLLEGE (AUTONOMOUS): KURNOOL

#### Affiliated to JNTUA, Anantapuram

#### **Department of ECE**

Classrooms, Seminar halls and Labs with ICT – enabled Snapshots of Geotagged Photograp