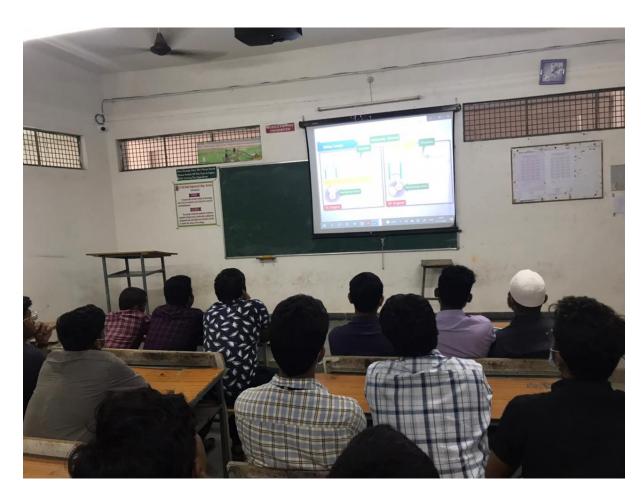

Faculty handling theory lecture class through Google Classroom (Online Mode)

Use of LCD Projector in Classrooms

Use of LCD Projector in Classrooms

Use of LCD Projector in Labs for Demonstration